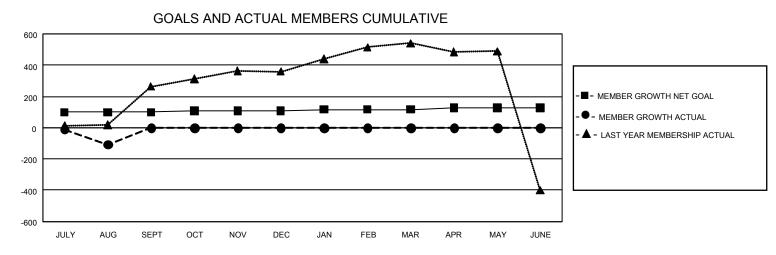

## GAT MONTHLY MEMBERSHIP PROGRESS REPORT

GMT Constitutional Area 5 - C, Group C

REPORT DOES NOT INCLUDE CLUBS IN UNDISTRICTED AREAS.

| Clubs                 |               |           |               | Members               |                         |                         |                                                    |
|-----------------------|---------------|-----------|---------------|-----------------------|-------------------------|-------------------------|----------------------------------------------------|
| RESULTS FOR 2022-2023 |               |           |               | RESULTS FOR 2022-2023 |                         |                         |                                                    |
| QUARTER               | NEW CLUB GOAL | NEW CLUBS | DROPPED CLUBS | QUARTER               | MBER GROWTH NET<br>GOAL | MEMBER GROWTH<br>ACTUAL | DROPPED MEMBERS<br>ACTUAL (including<br>transfers) |
| JULY/AUG/SEPT         | - 27          | 0         | 8             | JULY/AUG/SEPT         | 99                      | 75                      | 151                                                |
| OCT/NOV/DEC           | 27            | 0         | 0             | OCT/NOV/DEC           | 9                       | 0                       | 0                                                  |
| JAN/FEB/MAR           | 27            | 0         | 0             | JAN/FEB/MAR           | 9                       | 0                       | 0                                                  |
| APR/MAY/JUNE          | 27            | 0         | 0             | APR/MAY/JUNE          | 9                       | 0                       | 0                                                  |