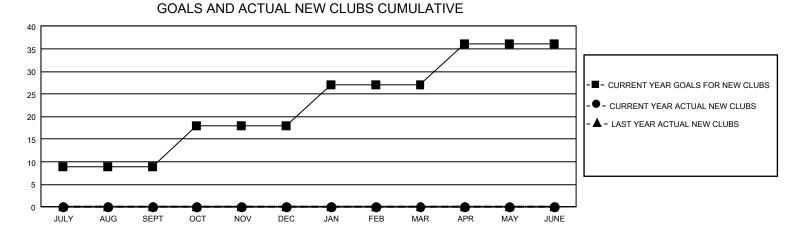

## GAT MONTHLY MEMBERSHIP PROGRESS REPORT

GMT Constitutional Area 5 - C, Group C

REPORT DOES NOT INCLUDE CLUBS IN UNDISTRICTED AREAS.

| Clubs                 |               |           |               | Members               |                         |                         |                                                    |
|-----------------------|---------------|-----------|---------------|-----------------------|-------------------------|-------------------------|----------------------------------------------------|
| RESULTS FOR 2022-2023 |               |           |               | RESULTS FOR 2022-2023 |                         |                         |                                                    |
| QUARTER               | NEW CLUB GOAL | NEW CLUBS | DROPPED CLUBS | QUARTER               | MBER GROWTH NET<br>GOAL | MEMBER GROWTH<br>ACTUAL | DROPPED MEMBERS<br>ACTUAL (including<br>transfers) |
| JULY/AUG/SEPT         | - 27          | 0         | 8             | JULY/AUG/SEPT         | 99                      | 75                      | 151                                                |
| OCT/NOV/DEC           | 27            | 0         | 0             | OCT/NOV/DEC           | 9                       | 0                       | 0                                                  |
| JAN/FEB/MAR           | 27            | 0         | 0             | JAN/FEB/MAR           | 9                       | 0                       | 0                                                  |
| APR/MAY/JUNE          | 27            | 0         | 0             | APR/MAY/JUNE          | 9                       | 0                       | 0                                                  |